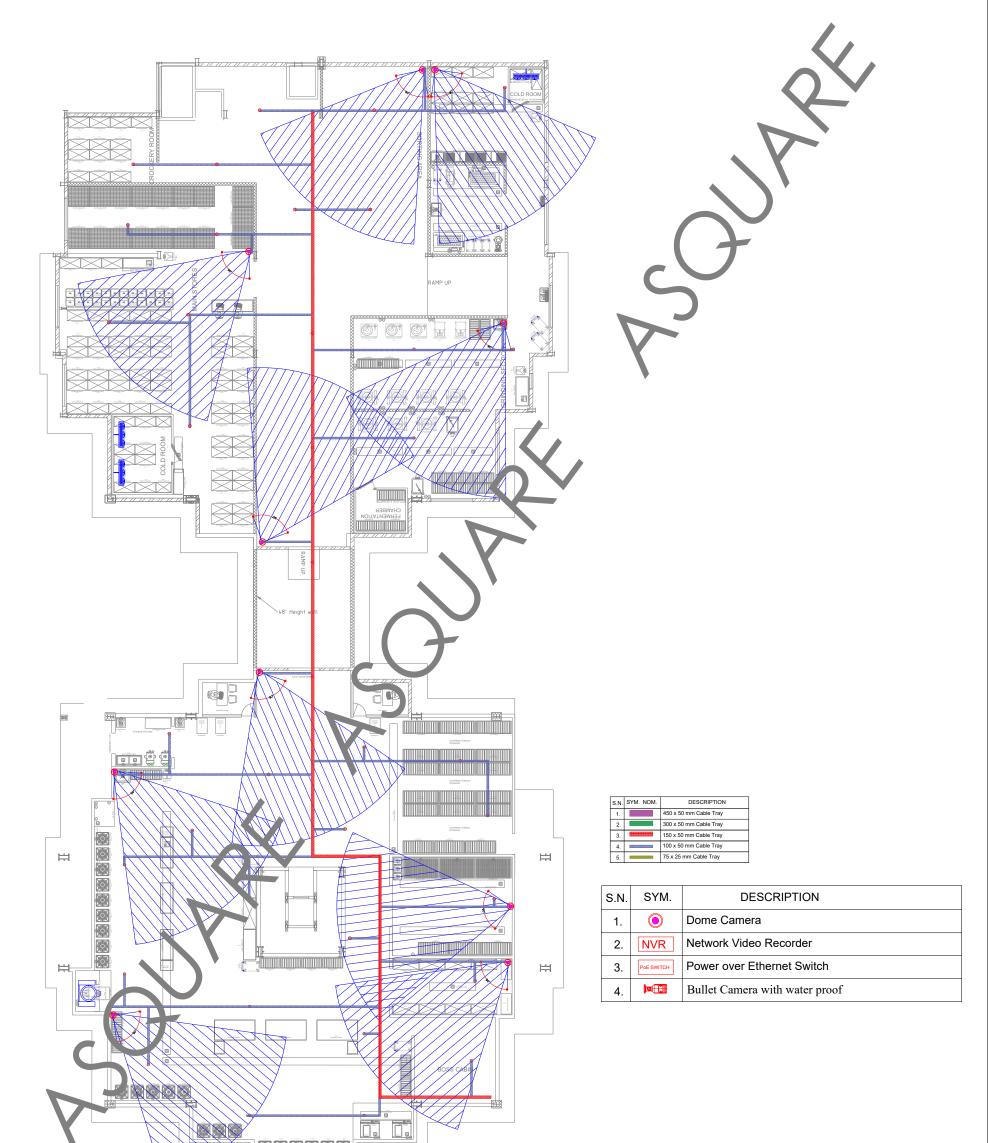

|            | MEP CONSULTANTS:                                                                                                                                                                                                                                                                                   |                                                                                                                                                                   |  |  |
|------------|----------------------------------------------------------------------------------------------------------------------------------------------------------------------------------------------------------------------------------------------------------------------------------------------------|-------------------------------------------------------------------------------------------------------------------------------------------------------------------|--|--|
|            |                                                                                                                                                                                                                                                                                                    |                                                                                                                                                                   |  |  |
|            |                                                                                                                                                                                                                                                                                                    |                                                                                                                                                                   |  |  |
|            | SQUARE                                                                                                                                                                                                                                                                                             |                                                                                                                                                                   |  |  |
|            | Vijayapura Roa                                                                                                                                                                                                                                                                                     | 1st Floor,APR & MRS ARCADE,<br>Vijayapura Road,Devanahalli,<br>BENGALURU INDIA , 562110                                                                           |  |  |
|            | A-SQUARE MEP Consultants (hereafter referred to as "A-SQUARE") retains all<br>copyright and other proprietary rights to the drawings created by A-SQUARE. All<br>drawings created by A-SQUARE are protected by Indian and international copyright                                                  |                                                                                                                                                                   |  |  |
|            | laws. Āny unauthorized reproduction, distribution, or modification of A-SQUÂRE's<br>drawings is strictly prohibited. A-SQUARE reserves the right to take legal action<br>against any unauthorized use of its drawings. A-SQUARE grants clients a limited,                                          |                                                                                                                                                                   |  |  |
|            | non-exclusive, non-transferable license to use the drawings for the specific project<br>purpose for which they were created. Clients may not use the drawings for any o                                                                                                                            |                                                                                                                                                                   |  |  |
|            | purpose without the express written consent of A-SQUARE. Clients may not modify,<br>reproduce, distribute, transmit, display, perform, publish, license, create derivative<br>works from, transfer, or sell any of A-SQUARE's drawings without the prior written                                   |                                                                                                                                                                   |  |  |
| $\bigcirc$ | consent of A-SQUARE. Clients may not use any of A-SQUARE's drawings as a basis<br>for the design or construction of any other project without the express written consent<br>of A-SQUARE. Clients may not disclose any of A-SQUARE's drawings to any third                                         |                                                                                                                                                                   |  |  |
|            | party without the prior written consent or<br>know more.                                                                                                                                                                                                                                           | f A-SQUARE. kindly visit our web-site, to                                                                                                                         |  |  |
|            |                                                                                                                                                                                                                                                                                                    | L NOTES                                                                                                                                                           |  |  |
|            | <ol><li>Drawings must be coordinated across<br/>execution.</li></ol>                                                                                                                                                                                                                               | execution.                                                                                                                                                        |  |  |
|            | <ol> <li>Designs comply with NBC, ASHRAE,<br/>architectural &amp; MEP standards.</li> <li>Use only the latest issued drawings; w<br/>before execution.</li> </ol>                                                                                                                                  | NEC, IPS, and other applicable<br>erify all dimensions and site conditions                                                                                        |  |  |
|            | VERSION                                                                                                                                                                                                                                                                                            | CHART                                                                                                                                                             |  |  |
| - 1        | VERSION NO.                                                                                                                                                                                                                                                                                        | VERSION DATE                                                                                                                                                      |  |  |
|            | APPROVAL-01                                                                                                                                                                                                                                                                                        | 08-MAR-2025                                                                                                                                                       |  |  |
|            | GFC                                                                                                                                                                                                                                                                                                | 27-MAR-2025                                                                                                                                                       |  |  |
|            |                                                                                                                                                                                                                                                                                                    |                                                                                                                                                                   |  |  |
| 8          |                                                                                                                                                                                                                                                                                                    |                                                                                                                                                                   |  |  |
|            |                                                                                                                                                                                                                                                                                                    |                                                                                                                                                                   |  |  |
|            |                                                                                                                                                                                                                                                                                                    |                                                                                                                                                                   |  |  |
|            | #12, 3RD FLOC                                                                                                                                                                                                                                                                                      | ANT:<br>DR, 60FT ROAD,<br>KORMANGALA,<br>560034, INDIA                                                                                                            |  |  |
|            | #12, 3RD FLOC<br>6TH BLOCK,<br>BENGALURU<br>PROJECT:                                                                                                                                                                                                                                               | DR, 60FT ROAD,<br>KORMANGALA,<br>560034, INDIA                                                                                                                    |  |  |
|            | #12, 3RD FLOC<br>6TH BLOCK,<br>BENGALURU<br>PROJECT:<br>ASTRON                                                                                                                                                                                                                                     | DR, 60FT ROAD,<br>KORMANGALA,<br>560034, INDIA                                                                                                                    |  |  |
|            | #12, 3RD FLOC<br>6TH BLOCK,<br>BENGALURU<br>PROJECT:<br>ASTRON                                                                                                                                                                                                                                     | DR, 60FT ROAD,<br>KORMANGALA,<br>560034, INDIA                                                                                                                    |  |  |
|            | #12, 3RD FLOC<br>6TH BLOCK,<br>BENGALURU<br>PROJECT:<br>ASTRON                                                                                                                                                                                                                                     | DR, 60FT ROAD,<br>KORMANGALA,<br>560034, INDIA<br>ME<br>CCAN HEIGHTS                                                                                              |  |  |
|            | #12, 3RD FLOC<br>6TH BLOCK,<br>BENGALURU<br>PROJECT:<br>ASTROM<br>BRIGADE DEC                                                                                                                                                                                                                      | DR, 60FT ROAD,<br>KORMANGALA,<br>560034, INDIA<br>ME<br>CCAN HEIGHTS                                                                                              |  |  |
|            | #12, 3RD FLOC<br>6TH BLOCK,<br>BENGALURU<br>PROJECT:<br>ASTROM<br>BRIGADE DEC<br>ASTROME TEC                                                                                                                                                                                                       | DR, 60FT ROAD,<br>KORMANGALA,<br>560034, INDIA<br>ME<br>CCAN HEIGHTS                                                                                              |  |  |
|            | #12, 3RD FLOC<br>6TH BLOCK,<br>BENGALURU<br>PROJECT:<br>ASTROM<br>BRIGADE DEC<br>ASTROME TEC<br>ISSUED FOR:<br>GOOD F<br>ISSUED DATE:                                                                                                                                                              | DR, 60FT ROAD,<br>KORMANGALA,<br>560034, INDIA<br>ME<br>CCAN HEIGHTS<br>CHNOLOGIES                                                                                |  |  |
|            | #12, 3RD FLOG<br>6TH BLOCK,<br>BENGALURU<br>PROJECT:<br>ASTROM<br>BRIGADE DEC<br>ASTROME TEC<br>ISSUED FOR:<br>GOOD F<br>ISSUED DATE:<br>27-MA                                                                                                                                                     | OR, 60FT ROAD,<br>KORMANGALA,<br>560034, INDIA<br>ME<br>CCAN HEIGHTS<br>CHNOLOGIES<br>OR CONSTRUCTION                                                             |  |  |
|            | #12, 3RD FLOCK,<br>BENGALURU<br>PROJECT:<br>ASTROM<br>BRIGADE DEC<br>ASTROME TEC<br>ISSUED FOR:<br>GOOD F<br>ISSUED DATE:<br>27-MA<br>DRAWN BY:                                                                                                                                                    | R, 60FT ROAD,<br>KORMANGALA,<br>560034, INDIA<br>ME<br>CCAN HEIGHTS<br>CHNOLOGIES<br>OR CONSTRUCTION<br>R-2025                                                    |  |  |
|            | #12, 3RD FLOCK,<br>BENGALURU<br>PROJECT:<br>ASTROM<br>BRIGADE DEC<br>ASTROME TEC<br>ISSUED FOR:<br>CHECKED BY:<br>S                                                                                                                                                                                | CHNOLOGIES<br>OR CONSTRUCTION                                                                                                                                     |  |  |
|            | #12, 3RD FLOC<br>6TH BLOCK,<br>BENGALURU<br>PROJECT:<br>ASTROM<br>BRIGADE DEC<br>ASTROME TEC<br>ISSUED FOR:<br>COOD F<br>ISSUED DATE:<br>27-MA<br>DRAWN BY:<br>CHECKED BY:<br>S                                                                                                                    | CHNOLOGIES<br>OR CONSTRUCTION                                                                                                                                     |  |  |
|            | #12, 3RD FLOCK,<br>6TH BLOCK,<br>BENGALURU         PROJECT:         ASTROM         BRIGADE DEG         ASTROME TEC         ISSUED FOR:         GOOD F         ISSUED DATE:         27-MA         DRAWN BY:       I         CHECKED BY:       S         APPROVED BY       Z                         | CHNOLOGIES<br>OR CONSTRUCTION                                                                                                                                     |  |  |
|            | #12, 3RD FLOCK,<br>6TH BLOCK,<br>BENGALURU         PROJECT:         ASTROM         BRIGADE DEG         ASTROME TEC         ISSUED FOR:         GOOD F         ISSUED DATE:         27-MA         DRAWN BY:       I         CHECKED BY:       S         APPROVED BY       Z                         | CHNOLOGIES OR CONSTRUCTION R-2025 OA KK                                                                                                                           |  |  |
|            | #12, 3RD FLOCK,<br>6TH BLOCK,<br>BENGALURU         PROJECT:         ASTRON<br>BRIGADE DEG         ASTROME TEC         ISSUED FOR:<br>COOD F         ISSUED DATE:<br>CHECKED BY:         27-MA<br>DRAWN BY:         ICHECKED BY:         SHEET TITLE:                                               | CHNOLOGIES OR CONSTRUCTION R-2025 DA KK                                                                                                                           |  |  |
|            | #12, 3RD FLOC<br>6TH BLOCK,<br>BENGALURU<br>PROJECT:<br>ASTROM<br>BRIGADE DEC<br>ASTROME TEC<br>ISSUED FOR:<br>COOD F<br>ISSUED DATE:<br>27-MA<br>DRAWN BY:<br>CHECKED BY:<br>SHEET TITLE:<br>CCTV L                                                                                               | CHNOLOGIES OR CONSTRUCTION R-2025 OA KA                                                                                                                           |  |  |
|            | #12, 3RD FLOCK, BENGALURU         #12, 3RD FLOCK, BENGALURU         PROJECT:         ASTROM         BRIGADE DEG         ASTROME TEC         ISSUED FOR:         GOOD F         ISSUED DATE:         27-MA         DRAWN BY:         I         CHECKED BY:         SHEET TITLE:         SHEET SIZE: | PR, 60FT ROAD,<br>KORMANGALA,<br>560034, INDIA<br>ME<br>CCAN HEIGHTS<br>CHNOLOGIES<br>OR CONSTRUCTION<br>R-2025<br>DA<br>K<br>K<br>A<br>A<br>A<br>A<br>YOUT<br>A3 |  |  |