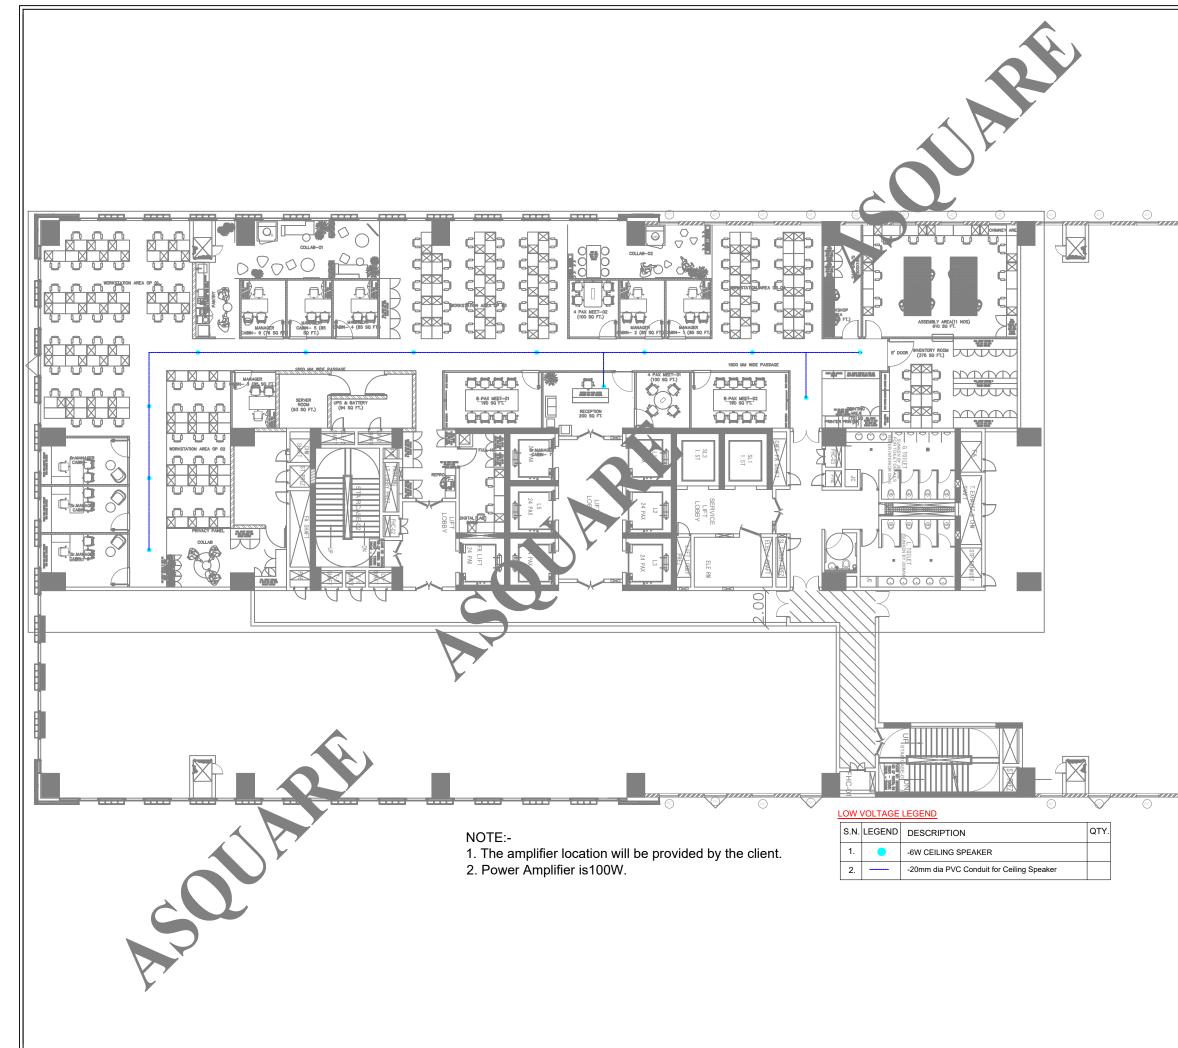

| MEP CONSULTANTS:                                                                                                                                                                                                                                                                                                                                                                                                                                                                                                                                                                                                                                                                                                                                                                                                                                                                                                                                                                    | All dimensions are in millimeters (mm); follow written dimensions, do not scale.     Drawings must be coordinated across all disciplines; report discrepancies before execution.     Designs comply with NBC, ASHRAE, NEC, IPC, NFPA, and other applicable architectural & MEP standards.     Use only the latest issued drawings; verify all dimensions and site conditions before execution.     VERSION CHART |              | ARCHITECT / INTERIOR CONSULTANTS:         |                                                                                                                                         | ISSUED DATE: 20-MAR-2025 |                                                  |    |
|-------------------------------------------------------------------------------------------------------------------------------------------------------------------------------------------------------------------------------------------------------------------------------------------------------------------------------------------------------------------------------------------------------------------------------------------------------------------------------------------------------------------------------------------------------------------------------------------------------------------------------------------------------------------------------------------------------------------------------------------------------------------------------------------------------------------------------------------------------------------------------------------------------------------------------------------------------------------------------------|------------------------------------------------------------------------------------------------------------------------------------------------------------------------------------------------------------------------------------------------------------------------------------------------------------------------------------------------------------------------------------------------------------------|--------------|-------------------------------------------|-----------------------------------------------------------------------------------------------------------------------------------------|--------------------------|--------------------------------------------------|----|
|                                                                                                                                                                                                                                                                                                                                                                                                                                                                                                                                                                                                                                                                                                                                                                                                                                                                                                                                                                                     |                                                                                                                                                                                                                                                                                                                                                                                                                  |              |                                           |                                                                                                                                         | DRAWN BY:                | DA                                               |    |
| SQUARE                                                                                                                                                                                                                                                                                                                                                                                                                                                                                                                                                                                                                                                                                                                                                                                                                                                                                                                                                                              |                                                                                                                                                                                                                                                                                                                                                                                                                  |              |                                           |                                                                                                                                         | CHECKED BY:              | SK                                               |    |
| 1st Floor,APR & MRS ARCADE,<br>Vijayapura Road,Devanahalli,                                                                                                                                                                                                                                                                                                                                                                                                                                                                                                                                                                                                                                                                                                                                                                                                                                                                                                                         | VERSION NO.                                                                                                                                                                                                                                                                                                                                                                                                      | VERSION DATE | -                                         |                                                                                                                                         | APPROVED BY              | AA                                               |    |
| BENGALURU INDIA , 562110                                                                                                                                                                                                                                                                                                                                                                                                                                                                                                                                                                                                                                                                                                                                                                                                                                                                                                                                                            | GFC                                                                                                                                                                                                                                                                                                                                                                                                              | 20-MAR-2025  |                                           |                                                                                                                                         | SHEET TITLE:             |                                                  |    |
| A-SQUARE MEP Consultants (hereafter referred to as "A-SQUARE") retains all<br>copyright and other proprietary rights to the drawings created by A-SQUARE. All<br>drawings created by A-SQUARE are protected by Indian and international copyright<br>laws. Any unauthorized reproduction, distribution, or modification of A-SQUARE's<br>drawings is strictly prohibited. A-SQUARE reserves the right to take legal action<br>against any unauthorized use of its drawings. A-SQUARE grants clients a limited,<br>non-exclusive, non-transferable license to use the drawings for the specific project or<br>purpose for which they were created. Clients may not use the drawings for any other<br>purpose without the express written consent of A-SQUARE's drawings without the prior written<br>consent of A-SQUARE. Clients may not use any of A-SQUARE's drawings without the prior written<br>consent of A-SQUARE. Clients may not use any of A-SQUARE's drawings as a basis |                                                                                                                                                                                                                                                                                                                                                                                                                  | 20-WAR-2025  | PROJECT:                                  | PROJECT:<br>Bommasandra Industrial Area, Bommasandra<br>Vilage, Anekal TK, Bengaluru (Bangalore)<br>Urban, Karnataka, Bangalore, 560099 |                          | FIRST FLOOR CCTV & DETECTOR CABLE TRAY<br>LAYOUT |    |
|                                                                                                                                                                                                                                                                                                                                                                                                                                                                                                                                                                                                                                                                                                                                                                                                                                                                                                                                                                                     |                                                                                                                                                                                                                                                                                                                                                                                                                  |              |                                           |                                                                                                                                         |                          | SHEET SIZE:                                      | A3 |
|                                                                                                                                                                                                                                                                                                                                                                                                                                                                                                                                                                                                                                                                                                                                                                                                                                                                                                                                                                                     | ISSUED FOR:                                                                                                                                                                                                                                                                                                                                                                                                      |              | CLIENT:<br>DR. VIKRAM<br>Dhyan Dishes LLP |                                                                                                                                         | DRAWING NO:              |                                                  |    |
| for the design or construction of any other project without the express written consent<br>of A-SQUARE. Clients may not disclose any of A-SQUARE's drawings to any third<br>party without the prior written consent of A-SQUARE. kindly visit our web-site, to<br>know more.                                                                                                                                                                                                                                                                                                                                                                                                                                                                                                                                                                                                                                                                                                        |                                                                                                                                                                                                                                                                                                                                                                                                                  |              |                                           |                                                                                                                                         | ASC-ELE-TRC-005-B        |                                                  |    |