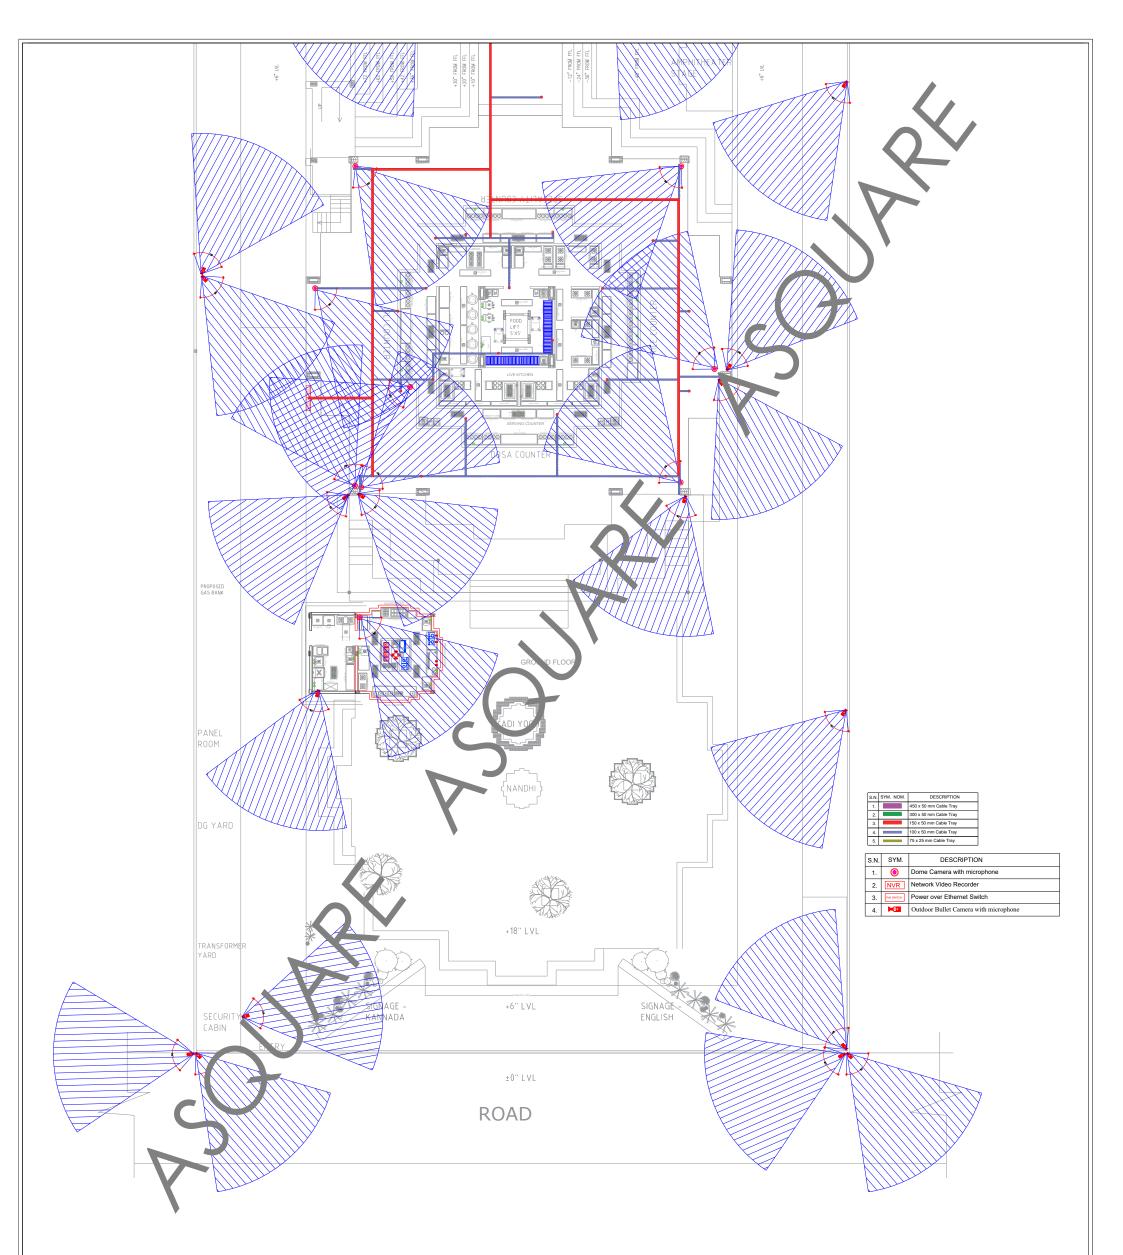

| MEP CONSULTANTS:                                                                                                                                                                                                                                                                                                                                                                                                                                                                                                                                                                                                                                                                                                                                                                                                                                                                                                                                                                    | All dimensions are in millimeters (mm); follow written dimensions, do not scale.     Drawings must be coordinated across all disciplines; report discrepancies before execution.     Designs comply with NBC, ASHRAE, NEC, IPC, NFPA, and other applicable architectural & MEP standards.     Use only the latest issued drawings; verify all dimensions and site conditions before execution.     VERSION CHART |              | ARCHITECT / INTERIOR CONSULTANTS:         |                                                                                                                                         | ISSUED DATE: 20-MAR-2025 |                                                  |    |
|-------------------------------------------------------------------------------------------------------------------------------------------------------------------------------------------------------------------------------------------------------------------------------------------------------------------------------------------------------------------------------------------------------------------------------------------------------------------------------------------------------------------------------------------------------------------------------------------------------------------------------------------------------------------------------------------------------------------------------------------------------------------------------------------------------------------------------------------------------------------------------------------------------------------------------------------------------------------------------------|------------------------------------------------------------------------------------------------------------------------------------------------------------------------------------------------------------------------------------------------------------------------------------------------------------------------------------------------------------------------------------------------------------------|--------------|-------------------------------------------|-----------------------------------------------------------------------------------------------------------------------------------------|--------------------------|--------------------------------------------------|----|
|                                                                                                                                                                                                                                                                                                                                                                                                                                                                                                                                                                                                                                                                                                                                                                                                                                                                                                                                                                                     |                                                                                                                                                                                                                                                                                                                                                                                                                  |              |                                           |                                                                                                                                         | DRAWN BY:                | DA                                               |    |
| SQUARE                                                                                                                                                                                                                                                                                                                                                                                                                                                                                                                                                                                                                                                                                                                                                                                                                                                                                                                                                                              |                                                                                                                                                                                                                                                                                                                                                                                                                  |              |                                           |                                                                                                                                         | CHECKED BY:              | SK                                               |    |
| 1st Floor,APR & MRS ARCADE,<br>Vijayapura Road,Devanahalli,                                                                                                                                                                                                                                                                                                                                                                                                                                                                                                                                                                                                                                                                                                                                                                                                                                                                                                                         | VERSION NO.                                                                                                                                                                                                                                                                                                                                                                                                      | VERSION DATE | -                                         |                                                                                                                                         | APPROVED BY              | AA                                               |    |
| BENGALURU INDIA , 562110                                                                                                                                                                                                                                                                                                                                                                                                                                                                                                                                                                                                                                                                                                                                                                                                                                                                                                                                                            | GFC                                                                                                                                                                                                                                                                                                                                                                                                              | 20-MAR-2025  |                                           |                                                                                                                                         | SHEET TITLE:             |                                                  |    |
| A-SQUARE MEP Consultants (hereafter referred to as "A-SQUARE") retains all<br>copyright and other proprietary rights to the drawings created by A-SQUARE. All<br>drawings created by A-SQUARE are protected by Indian and international copyright<br>laws. Any unauthorized reproduction, distribution, or modification of A-SQUARE's<br>drawings is strictly prohibited. A-SQUARE reserves the right to take legal action<br>against any unauthorized use of its drawings. A-SQUARE grants clients a limited,<br>non-exclusive, non-transferable license to use the drawings for the specific project or<br>purpose for which they were created. Clients may not use the drawings for any other<br>purpose without the express written consent of A-SQUARE's drawings without the prior written<br>consent of A-SQUARE. Clients may not use any of A-SQUARE's drawings without the prior written<br>consent of A-SQUARE. Clients may not use any of A-SQUARE's drawings as a basis |                                                                                                                                                                                                                                                                                                                                                                                                                  | 20-WAR-2025  | PROJECT:                                  | PROJECT:<br>Bommasandra Industrial Area, Bommasandra<br>Vilage, Anekal TK, Bengaluru (Bangalore)<br>Urban, Karnataka, Bangalore, 560099 |                          | FIRST FLOOR CCTV & DETECTOR CABLE TRAY<br>LAYOUT |    |
|                                                                                                                                                                                                                                                                                                                                                                                                                                                                                                                                                                                                                                                                                                                                                                                                                                                                                                                                                                                     |                                                                                                                                                                                                                                                                                                                                                                                                                  |              |                                           |                                                                                                                                         |                          | SHEET SIZE:                                      | A3 |
|                                                                                                                                                                                                                                                                                                                                                                                                                                                                                                                                                                                                                                                                                                                                                                                                                                                                                                                                                                                     | ISSUED FOR:                                                                                                                                                                                                                                                                                                                                                                                                      |              | CLIENT:<br>DR. VIKRAM<br>Dhyan Dishes LLP |                                                                                                                                         | DRAWING NO:              |                                                  |    |
| for the design or construction of any other project without the express written consent<br>of A-SQUARE. Clients may not disclose any of A-SQUARE's drawings to any third<br>party without the prior written consent of A-SQUARE. kindly visit our web-site, to<br>know more.                                                                                                                                                                                                                                                                                                                                                                                                                                                                                                                                                                                                                                                                                                        |                                                                                                                                                                                                                                                                                                                                                                                                                  |              |                                           |                                                                                                                                         | ASC-ELE-TRC-005-B        |                                                  |    |