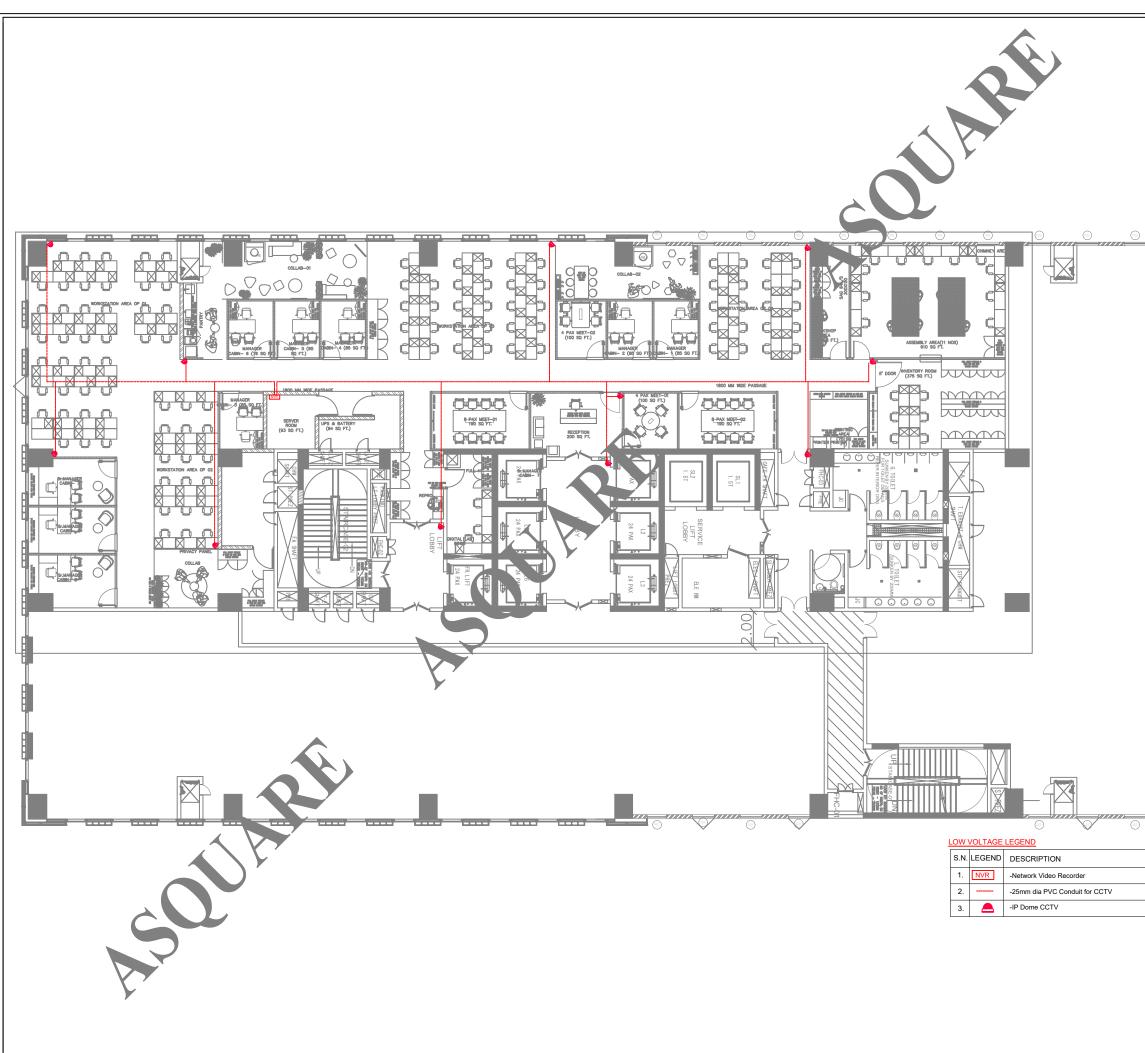

| MEP CONSULTANTS:                                                                                                                                                                                                                                                                                                                                                                                                                                                                                                                                                                                                                                                                                                                                                                                                                                                                                                                                                                    | All dimensions are in millimeters (mm); follow written dimensions, do not scale.     Drawings must be coordinated across all disciplines; report discrepancies before execution.     Designs comply with NBC, ASHRAE, NEC, IPC, NFPA, and other applicable architectural & MEP standards.     Use only the latest issued drawings; verify all dimensions and site conditions before execution.     VERSION CHART |              | ARCHITECT / INTERIOR CONSULTANTS:         |                                                                                                                                         | ISSUED DATE: 20-MAR-2025 |                                                  |    |
|-------------------------------------------------------------------------------------------------------------------------------------------------------------------------------------------------------------------------------------------------------------------------------------------------------------------------------------------------------------------------------------------------------------------------------------------------------------------------------------------------------------------------------------------------------------------------------------------------------------------------------------------------------------------------------------------------------------------------------------------------------------------------------------------------------------------------------------------------------------------------------------------------------------------------------------------------------------------------------------|------------------------------------------------------------------------------------------------------------------------------------------------------------------------------------------------------------------------------------------------------------------------------------------------------------------------------------------------------------------------------------------------------------------|--------------|-------------------------------------------|-----------------------------------------------------------------------------------------------------------------------------------------|--------------------------|--------------------------------------------------|----|
|                                                                                                                                                                                                                                                                                                                                                                                                                                                                                                                                                                                                                                                                                                                                                                                                                                                                                                                                                                                     |                                                                                                                                                                                                                                                                                                                                                                                                                  |              |                                           |                                                                                                                                         | DRAWN BY:                | DA                                               |    |
| SQUARE                                                                                                                                                                                                                                                                                                                                                                                                                                                                                                                                                                                                                                                                                                                                                                                                                                                                                                                                                                              |                                                                                                                                                                                                                                                                                                                                                                                                                  |              |                                           |                                                                                                                                         | CHECKED BY:              | SK                                               |    |
| 1st Floor,APR & MRS ARCADE,<br>Vijayapura Road,Devanahalli,                                                                                                                                                                                                                                                                                                                                                                                                                                                                                                                                                                                                                                                                                                                                                                                                                                                                                                                         | VERSION NO.                                                                                                                                                                                                                                                                                                                                                                                                      | VERSION DATE | -                                         |                                                                                                                                         | APPROVED BY              | AA                                               |    |
| BENGALURU INDIA , 562110                                                                                                                                                                                                                                                                                                                                                                                                                                                                                                                                                                                                                                                                                                                                                                                                                                                                                                                                                            | GFC                                                                                                                                                                                                                                                                                                                                                                                                              | 20-MAR-2025  |                                           |                                                                                                                                         | SHEET TITLE:             |                                                  |    |
| A-SQUARE MEP Consultants (hereafter referred to as "A-SQUARE") retains all<br>copyright and other proprietary rights to the drawings created by A-SQUARE. All<br>drawings created by A-SQUARE are protected by Indian and international copyright<br>laws. Any unauthorized reproduction, distribution, or modification of A-SQUARE's<br>drawings is strictly prohibited. A-SQUARE reserves the right to take legal action<br>against any unauthorized use of its drawings. A-SQUARE grants clients a limited,<br>non-exclusive, non-transferable license to use the drawings for the specific project or<br>purpose for which they were created. Clients may not use the drawings for any other<br>purpose without the express written consent of A-SQUARE's drawings without the prior written<br>consent of A-SQUARE. Clients may not use any of A-SQUARE's drawings without the prior written<br>consent of A-SQUARE. Clients may not use any of A-SQUARE's drawings as a basis |                                                                                                                                                                                                                                                                                                                                                                                                                  | 20-WAR-2025  | PROJECT:                                  | PROJECT:<br>Bommasandra Industrial Area, Bommasandra<br>Vilage, Anekal TK, Bengaluru (Bangalore)<br>Urban, Karnataka, Bangalore, 560099 |                          | FIRST FLOOR CCTV & DETECTOR CABLE TRAY<br>LAYOUT |    |
|                                                                                                                                                                                                                                                                                                                                                                                                                                                                                                                                                                                                                                                                                                                                                                                                                                                                                                                                                                                     |                                                                                                                                                                                                                                                                                                                                                                                                                  |              |                                           |                                                                                                                                         |                          | SHEET SIZE:                                      | A3 |
|                                                                                                                                                                                                                                                                                                                                                                                                                                                                                                                                                                                                                                                                                                                                                                                                                                                                                                                                                                                     | ISSUED FOR:                                                                                                                                                                                                                                                                                                                                                                                                      |              | CLIENT:<br>DR. VIKRAM<br>Dhyan Dishes LLP |                                                                                                                                         | DRAWING NO:              |                                                  |    |
| for the design or construction of any other project without the express written consent<br>of A-SQUARE. Clients may not disclose any of A-SQUARE's drawings to any third<br>party without the prior written consent of A-SQUARE. kindly visit our web-site, to<br>know more.                                                                                                                                                                                                                                                                                                                                                                                                                                                                                                                                                                                                                                                                                                        |                                                                                                                                                                                                                                                                                                                                                                                                                  |              |                                           |                                                                                                                                         | ASC-ELE-TRC-005-B        |                                                  |    |